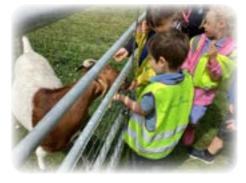

We celebrated Mass together on Thursday, for the Feast of Pentecost.

Friday, the children in reception class had a fantastic time on our trip to Cogges Farm in Witney. They loved exploring the farm, spotting ducks waddling by, and meeting the charming Shetland ponies. It was a great opportunity to step back in time and learn about how the farm was run in the past. From the old farmhouse to thetraditional tools, the children were fascinated by howdifferent life was years ago. A big thank you to Cogges Farm for such an enjoyable and educational day out!