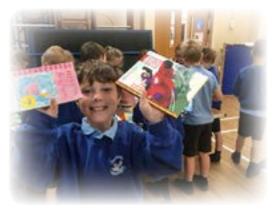

The first HT Book Swap was a great success! Children from all classes excitedly donated their used/read books and then got the chance to browse, read covers, share books and chose their 'new to them' books - as they returned to class, they struggled to put their books down! Many thanks got to our school librarians, Isla, Alice and Esme for organising and setting up the swaps!